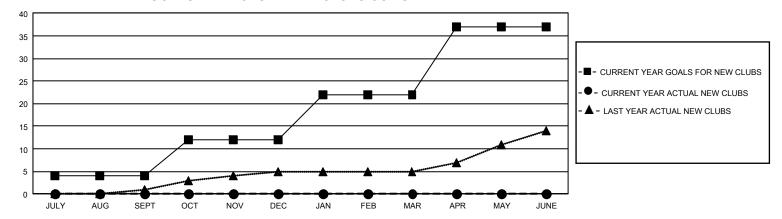

## GMT Constitutional Area 4, Group D

REPORT DOES NOT INCLUDE CLUBS IN UNDISTRICTED AREAS.

| Clubs                 |               |           |               | Members               |                         |                         |                                                    |
|-----------------------|---------------|-----------|---------------|-----------------------|-------------------------|-------------------------|----------------------------------------------------|
| RESULTS FOR 2022-2023 |               |           |               | RESULTS FOR 2022-2023 |                         |                         |                                                    |
| QUARTER               | NEW CLUB GOAL | NEW CLUBS | DROPPED CLUBS | QUARTER MEN           | MBER GROWTH NET<br>GOAL | MEMBER GROWTH<br>ACTUAL | DROPPED MEMBERS<br>ACTUAL (including<br>transfers) |
| JULY/AUG/SEPT         | 12            | 0         | 11            | JULY/AUG/SEPT         | 256                     | 140                     | 229                                                |
| OCT/NOV/DEC           | 24            | 0         | 0             | OCT/NOV/DEC           | 286                     | 0                       | 0                                                  |
| JAN/FEB/MAR           | 30            | 0         | 0             | JAN/FEB/MAR           | 276                     | 0                       | 0                                                  |
| APR/MAY/JUNE          | 45            | 0         | 0             | APR/MAY/JUNE          | 324                     | 0                       | 0                                                  |

## GOALS AND ACTUAL NEW CLUBS CUMULATIVE