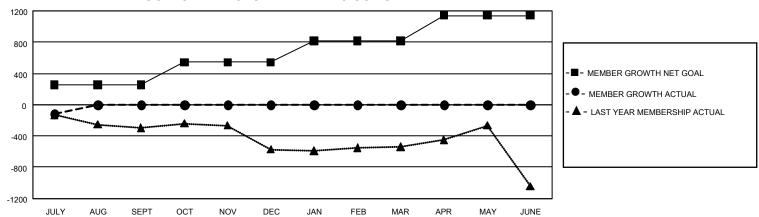

## GMT Constitutional Area 4, Group D

REPORT DOES NOT INCLUDE CLUBS IN UNDISTRICTED AREAS.

| Clubs                 |               |           |               | Members               |                         |                         |                                                    |
|-----------------------|---------------|-----------|---------------|-----------------------|-------------------------|-------------------------|----------------------------------------------------|
| RESULTS FOR 2022-2023 |               |           |               | RESULTS FOR 2022-2023 |                         |                         |                                                    |
| QUARTER               | NEW CLUB GOAL | NEW CLUBS | DROPPED CLUBS | QUARTER MEN           | MBER GROWTH NET<br>GOAL | MEMBER GROWTH<br>ACTUAL | DROPPED MEMBERS<br>ACTUAL (including<br>transfers) |
| JULY/AUG/SEPT         | 12            | 0         | 11            | JULY/AUG/SEPT         | 256                     | 140                     | 229                                                |
| OCT/NOV/DEC           | 24            | 0         | 0             | OCT/NOV/DEC           | 286                     | 0                       | 0                                                  |
| JAN/FEB/MAR           | 30            | 0         | 0             | JAN/FEB/MAR           | 276                     | 0                       | 0                                                  |
| APR/MAY/JUNE          | 45            | 0         | 0             | APR/MAY/JUNE          | 324                     | 0                       | 0                                                  |

## GOALS AND ACTUAL MEMBERS CUMULATIVE

| DROPPED CLUBS: 11 |     | 78 CLUBS OF 1,396 ADDED 1<br>OR MORE NEW MEMBERS | GENDER DISTRIBUTION                  |                |  |
|-------------------|-----|--------------------------------------------------|--------------------------------------|----------------|--|
|                   |     |                                                  | MALE 19,493 (69.36%)                 |                |  |
|                   |     |                                                  | FEMALE                               | 8,606 (30.62%) |  |
| DROPPED MEMBERS   |     |                                                  | NON BINARY                           | 1 (0.00%)      |  |
| DECEASED          | 20  |                                                  | PREFER NOT TO ANSWER                 | 4 (0.01%)      |  |
| CLUB CANCELLED    | 16  |                                                  | TOTAL FAMILY UNIT MEMBERS            | 2,696          |  |
| OTHER             | 193 | CLICK HERE FOR                                   | TOTAL PAWILT ON I MEMBERO            |                |  |
| TOTAL             | 229 | CUMULATIVE MEMBERSHIP DATA                       | FAMILY MEMBERS PAYING HALF DUES 1,39 |                |  |